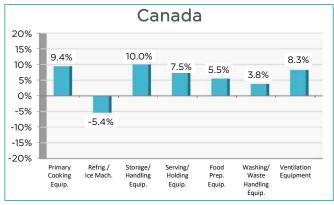

# Equipment Sub-Categories Sales Percent Change by Region

4th Quarter 2024 compared to 4th Quarter 2023 (Oct 1 - Dec 31)

#### CANADA includes all provinces and territories in Canada.

\*The equipment sub-category sales growth is calculated using a weighted average based on the percentage of the equipment sub-category sales volume represented by the various sales categories: Primary Cooking (25%), Refrigeration/Ice Machines (32%), Storage/Handling (9%), Serving (16%), Food Prep (7%), Warewashing (11%) from the (NAFEM) biennial "Size & Shape of the Industry" study. Ventilation not weighted.