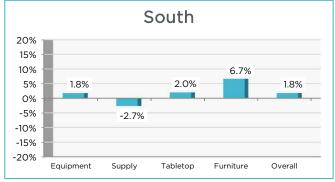

By product category, furniture was up by +1.2%, equipment by +0.5%, while Durable Supplies decreased by -0.8% and Tabletop by -1.3%. Regional variations were significant, led by Canada at +2.8% and the South +1.8%, while the West was at flat, the Midwest was at -0.3%, and the Northeast continued to contract at -1.9%.

### 4th Quarter 2024 Sales Percentage Change by Region

4th Quarter 2024 compared to 4th Quarter 2023 (Oct 1 - Dec 31)

#### SOUTH includes the states:

AL, AR, FL, GA, LA, MS, NC, OK, SC, TN, TX