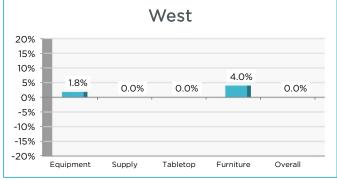

By product category, furniture was up by +1.2%, equipment by +0.5%, while Durable Supplies decreased by -0.8% and Tabletop by -1.3%. Regional variations were significant, led by Canada at +2.8% and the South +1.8%, while the West was at flat, the Midwest was at -0.3%, and the Northeast continued to contract at -1.9%.

### 4th Quarter 2024 Sales Percentage Change by Region

4th Quarter 2024 compared to 4th Quarter 2023 (Oct 1 - Dec 31)

#### WEST includes the states:

AK, AZ, CA, CO, HI, ID, MT, OR, NM, NV, UT, WA, WY