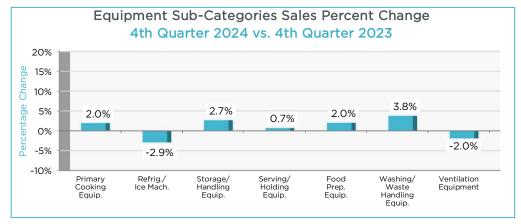

# Equipment Sub-Categories Sales Percent Change by Region

4th Quarter 2024 compared to 4th Quarter 2023 (Oct 1 - Dec 31)

#### CANADA includes all provinces and territories in Canada.

\*The equipment sub-category sales growth is calculated using a weighted average based on the percentage of the equipment sub-category sales volume represented by the various sales categories: Primary Cooking (25%), Refrigeration/Ice Machines (32%), Storage/Handling (9%), Serving (16%), Food Prep (7%), Warewashing (11%) from the (NAFEM) biennial "Size & Shape of the Industry" study. Ventilation not weighted.