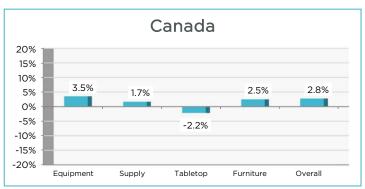

By product category, furniture was up by +1.2%, equipment by +0.5%, while Durable Supplies decreased by -0.8% and Tabletop by -1.3%. Regional variations were significant, led by Canada at +2.8% and the South +1.8%, while the West was at flat, the Midwest was at -0.3%, and the Northeast continued to contract at -1.9%.

### 4th Quarter 2024 Sales Percentage Change by Region

4th Quarter 2024 compared to 4th Quarter 2023 (Oct 1 - Dec 31)

#### CANADA includes all provinces and territories in Canada.

\*The overall industry sales growth is calculated using a weighted average based on the percentage of the total sales volume for the overall industry represented by the various sales categories: Equipment (77%), Supplies (7%), Tabletop (10%), and Furnishings (6%). Market numbers are based on the North American Association of Food Equipment Manufacturers (NAFEM) biennial "Size & Shape of the Industry" study.