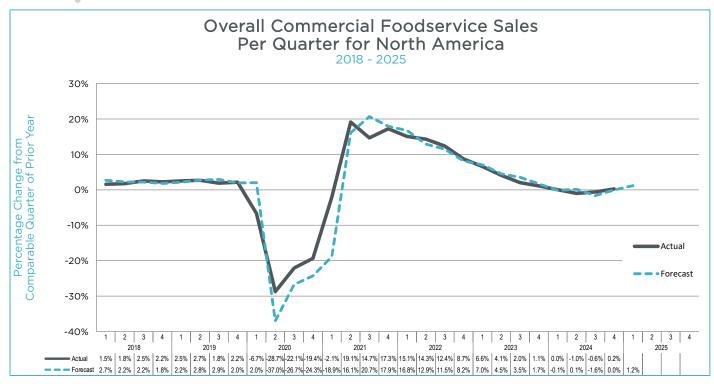

# Industry Sales Turn The Corner Into Small But Positive Growth, (Potential) Tariff Impacts Make It Nearly Impossible to Forecast Sales

Overall sales for 4Q/24 increased by +0.2% from -0.6% the previous quarter and were slightly above the forecast of 0%. This was the first quarter of any growth whatsoever after 13 quarters of declining sales. (Actually, declining rates of sales growth for 10 consecutive quarters, a flat quarter 1Q/24 and two quarters of sales declines.) This represents the first indication that we have hit bottom and have turned the corner and are starting the fourth and upward leg of Covid disruption towards normalization.