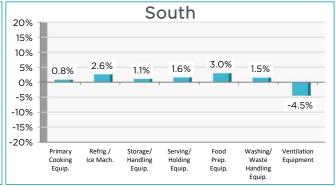

# Equipment Sub-Categories Sales Percent Change by Region

4th Quarter 2024 compared to 4th Quarter 2023 (Oct 1 - Dec 31)

#### SOUTH includes the states:

AL, AR, FL, GA, LA, MS, NC, OK, SC, TN, TX

#### CANADA includes all provinces and territories in Canada.

\*The equipment sub-category sales growth is calculated using a weighted average based on the percentage of the equipment sub-category sales volume represented by the various sales categories: Primary Cooking (25%), Refrigeration/Ice Machines (32%), Storage/Handling (9%), Serving (16%), Food Prep (7%), Warewashing (11%) from the (NAFEM) biennial "Size & Shape of the Industry" study. Ventilation not weighted.