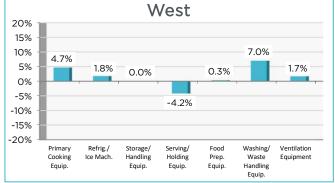

# Equipment Sub-Categories Sales Percent Change by Region

4th Quarter 2024 compared to 4th Quarter 2023 (Oct 1 - Dec 31)

#### WEST includes the states:

AK, AZ, CA, CO, HI, ID, MT, OR, NM, NV, UT, WA, WY