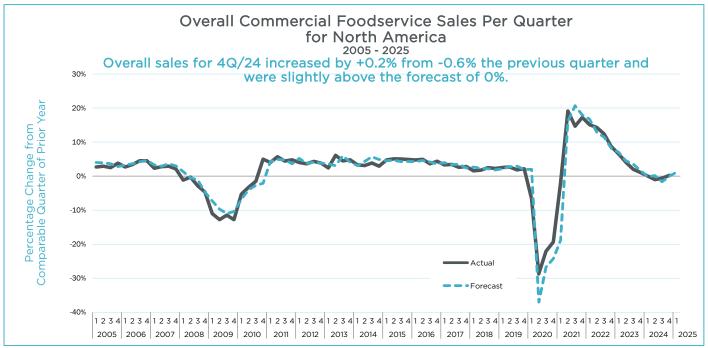

# Industry Sales Turn The Corner Into Small But Positive Growth, (Potential) Tariff Impacts Make It Nearly Impossible to Forecast Sales

Overall sales for 4Q/24 increased by +0.2% from -0.6% the previous quarter and were slightly above the forecast of 0%. This was the first quarter of any growth whatsoever after 13 quarters of declining sales. (Actually, declining rates of sales growth for 10 consecutive quarters, a flat quarter 1Q/24 and two quarters of sales declines.) This represents the first indication that we have hit bottom and have turned the corner and are starting the fourth and upward leg of Covid disruption towards normalization.