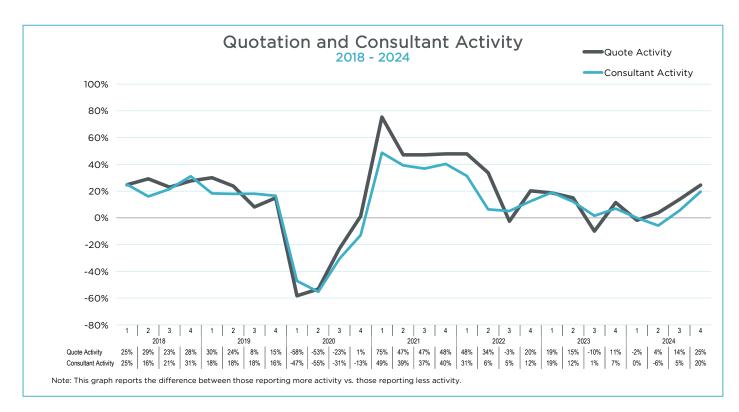

The most positive indicators were that Quoting Activity was reported at (reps experiencing) 38% more vs. 13% less (a differential of +25, up from +14 3Q/24 and the third consecutive quarter of positive differentials), and Consultant Activity was at 31% more vs. 12% less (a +19 differential, up from +5 3Q/24 and -6 2Q/24). Clearly, the pipeline is strengthening.

### Qtrly Sales Forecast for North America Q1/25 vs. Q1/24 1.2%

Yearly Sales Forecast for North America 2025 vs. 2024 2024 vs. 2023 2.7% 3.6%

Quoting Activity for Q4/24 vs. Q3/24

More Less No Change
38% 13% 49%

Consultant Activity for Q4/24 vs. Q3/24

More Less No Change
31% 12% 57%

Jan San Sales for Q4/24 vs. Q4/23

Equipment Supplies Disposables

0.6% 3.7% 2.7%