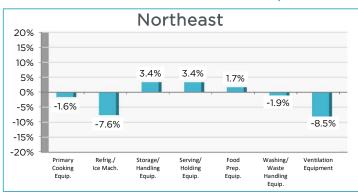

# Equipment Sub-Categories Sales Percent Change by Region

4th Quarter 2024 compared to 4th Quarter 2023 (Oct 1 - Dec 31)

#### NORTHEAST includes the states:

CT, DC, DE, MA, MD, ME, NH, NJ, NY, PA, RI, VA, VT

#### CANADA includes all provinces and territories in Canada.

\*The equipment sub-category sales growth is calculated using a weighted average based on the percentage of the equipment sub-category sales volume represented by the various sales categories: Primary Cooking (25%), Refrigeration/Ice Machines (32%), Storage/Handling (9%), Serving (16%), Food Prep (7%), Warewashing (11%) from the (NAFEM) biennial "Size & Shape of the Industry" study. Ventilation not weighted.