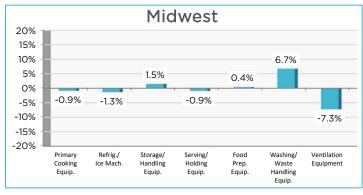

# Equipment Sub-Categories Sales Percent Change by Region

4th Quarter 2024 compared to 4th Quarter 2023 (Oct 1 - Dec 31)

#### MIDWEST includes the states:

IA, IL, IN, KS, KY, MI, MN, MO, ND, NE, OH, W. PA, SD, WI, WV