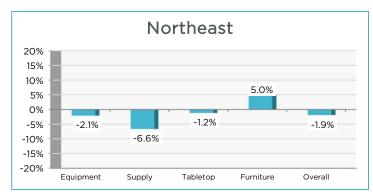

By product category, furniture was up by +1.2%, equipment by +0.5%, while Durable Supplies decreased by -0.8% and Tabletop by -1.3%. Regional variations were significant, led by Canada at +2.8% and the South +1.8%, while the West was at flat, the Midwest was at -0.3%, and the Northeast continued to contract at -1.9%.

### 4th Quarter 2024 Sales Percentage Change by Region

4th Quarter 2024 compared to 4th Quarter 2023 (Oct 1 - Dec 31)

#### NORTHEAST includes the states:

CT, DC, DE, MA, MD, ME, NH, NJ, NY, PA, RI, VA, VT