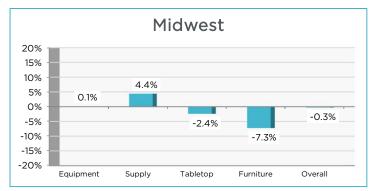

By product category, furniture was up by +1.2%, equipment by +0.5%, while Durable Supplies decreased by -0.8% and Tabletop by -1.3%. Regional variations were significant, led by Canada at +2.8% and the South +1.8%, while the West was at flat, the Midwest was at -0.3%, and the Northeast continued to contract at -1.9%.

### 4th Quarter 2024 Sales Percentage Change by Region

4th Quarter 2024 compared to 4th Quarter 2023 (Oct 1 - Dec 31)

#### MIDWEST includes the states:

IA, IL, IN, KS, KY, MI, MN, MO, ND, NE, OH, W. PA, SD, WI, WV